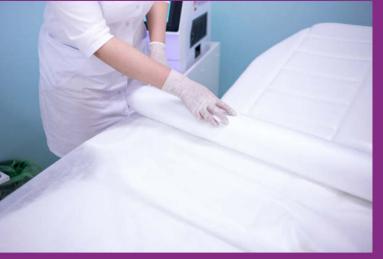

#### Products name

1- Disposable non- woven Bed Sheet.

2- Disposable paper bed sheet roll.

3- Disposable Cap.

4- Disposable Gown.

5- Maxi roll 300 M.

6-Facial Tissue S200\*5\*10

#### Intended Use

Use to provide a clean and hygienic surface in medical, general industry, food processing and home care ..etc. • Characteristics

| Disposable<br>non- woven<br>Bed Sheet  | Description | Disposable non- woven Bed Sheet are made from PP non-woven fabric used as a barrier between the patient and the bed preventing the transfer of germs and provides a soft and cushioned surface for patient comfort during examinations or treatments.                   |
|----------------------------------------|-------------|-------------------------------------------------------------------------------------------------------------------------------------------------------------------------------------------------------------------------------------------------------------------------|
| Disposable<br>paper bed<br>sheet roll. | Description | Disposable Paper Bed Sheet Roll are made from paper (Hygienic cellulose product)<br>used as a barrier between the patient and the bed preventing the transfer of germs and provides a soft and cushioned surface for patient comfort during examinations or treatments. |