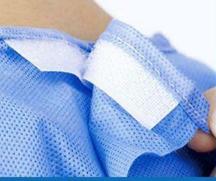

| 2.94                          |
| Disposable<br>Gown/ size<br>/small     | FG0004  | SS<br>Polypropylene<br>non-woven<br>fabric                        | 25-gsm | Blue<br>/yellow/<br>as<br>request | 10 pcs/bag<br>100pcs/ctn<br>or as<br>request    | 110 * 50cm<br>or as request  | L= ±5 cm<br>W= ±5 cm   | 41.8                          | 44                               | 46.2                          |
| Disposable<br>Gown/ size<br>/medium    | FG0004  | SS<br>Polypropylene<br>non-woven<br>fabric                        | 25-gsm | Blue<br>/yellow/<br>as<br>request | 10 pcs/bag<br>100pcs/ctn<br>or as<br>request    | 110 * 60 cm<br>or as request | L= ±5 cm<br>W= ±5 cm   | 45.6                          | 48                               | 50.4                          |







Half reinforcement





#### 

## Thank You!



www.lotus-const.com