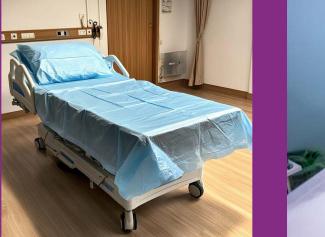

#### Products name

1- Disposable non- woven Bed Sheet.

2- Disposable paper bed sheet roll.

3- Disposable Cap.

4- Disposable Gown.

5- Maxi roll 300 M.

6-Facial Tissue S200\*5\*10

#### Intended Use

Use to provide a clean and hygienic surface in medical, general industry, food processing and home care ..etc. • Characteristics

| Disposable<br>non- woven<br>Bed Sheet  | Description | Disposable non- woven Bed Sheet are made from PP non-woven fabric used as a barrier between the patient and the bed preventing the transfer of germs and provides a soft and cushioned surface for patient comfort during examinations or treatments.                   |
|----------------------------------------|-------------|-------------------------------------------------------------------------------------------------------------------------------------------------------------------------------------------------------------------------------------------------------------------------|
| Disposable<br>paper bed<br>sheet roll. | Description | Disposable Paper Bed Sheet Roll are made from paper (Hygienic cellulose product)<br>used as a barrier between the patient and the bed preventing the transfer of germs and provides a soft and cushioned surface for patient comfort during examinations or treatments. |