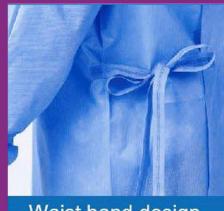

a soft and cushioned surface for patient comfort during examinations or treatments.                   |
|----------------------------------------|-------------|-------------------------------------------------------------------------------------------------------------------------------------------------------------------------------------------------------------------------------------------------------------------------|
| Disposable<br>paper bed<br>sheet roll. | Description | Disposable Paper Bed Sheet Roll are made from paper (Hygienic cellulose product)<br>used as a barrier between the patient and the bed preventing the transfer of germs and provides a soft and cushioned surface for patient comfort during examinations or treatments. |





Round collar



#### Threaded elastic cuffs







| Product name                           | Code    | Material                                                          | GSM    | Color                             | Packing                                         | Dimension<br>(L*W)           | Dimension<br>Tolerance | LCL<br>Weight/<br>piece(gram) | Target<br>Weight/<br>piece(gram) | UCL<br>Weight/<br>piece(gram) |
|----------------------------------------|---------|-------------------------------------------------------------------|--------|-----------------------------------|-------------------------------------------------|------------------------------|------------------------|-------------------------------|----------------------------------|-------------------------------|
| Disposable<br>non- woven<br>Bed Sheet  | FG00009 |